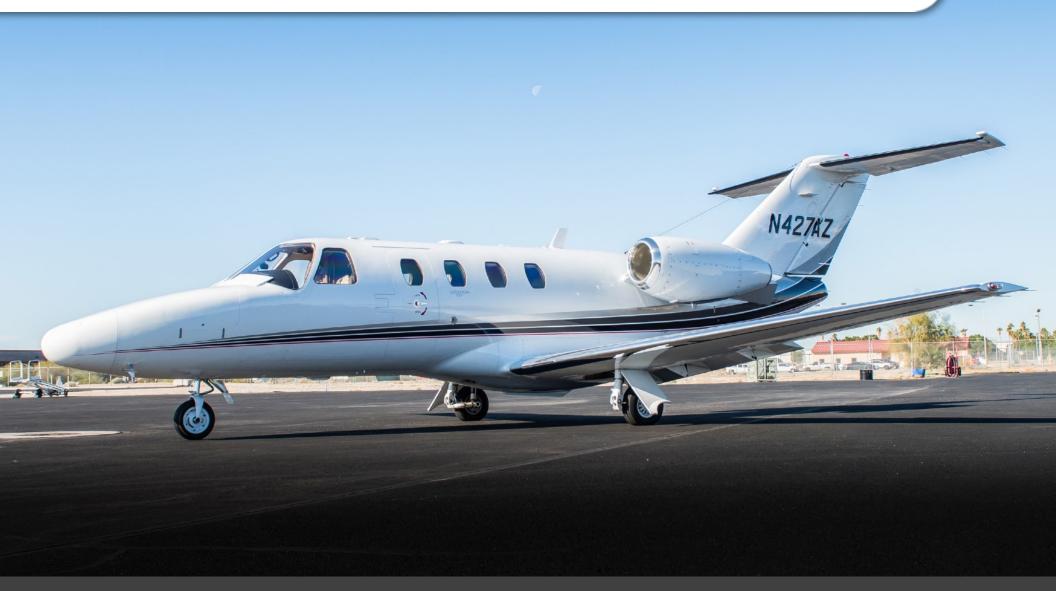

# CITATION CJ1+

SN **525-0623** 

YEAR & MODEL: 2006 CITATION CJ1+

**SERIAL NUMBER: 525-0623** 

**REGISTRATION: N427AZ** 

**AIRFRAME TT: 1,975 SNEW** 

**ENGINE TT: 1,960 / 1,975 SNEW** 

**LOCATION:** YUMA, AZ

### **EXTERIOR & PAINT:**

Overall White with Black, Grey and Red stripes.