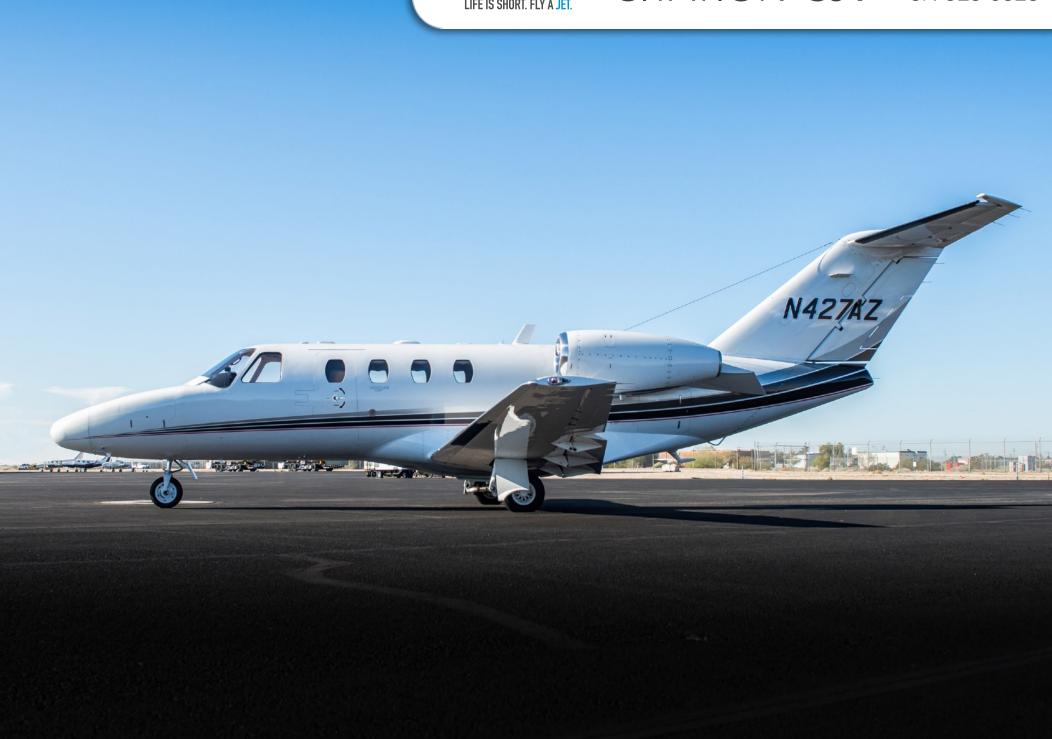

# CITATION CJ1+

SN **525-0623** 

YEAR & MODEL: 2006 CITATION CJ1+

**SERIAL NUMBER: 525-0623** 

**REGISTRATION: N427AZ** 

**AIRFRAME TT: 1,975 SNEW** 

**ENGINE TT: 1,960 / 1,975 SNEW** 

**LOCATION:** YUMA, AZ

### **EXTERIOR & PAINT:**

Overall White with Black, Grey and Red stripes.