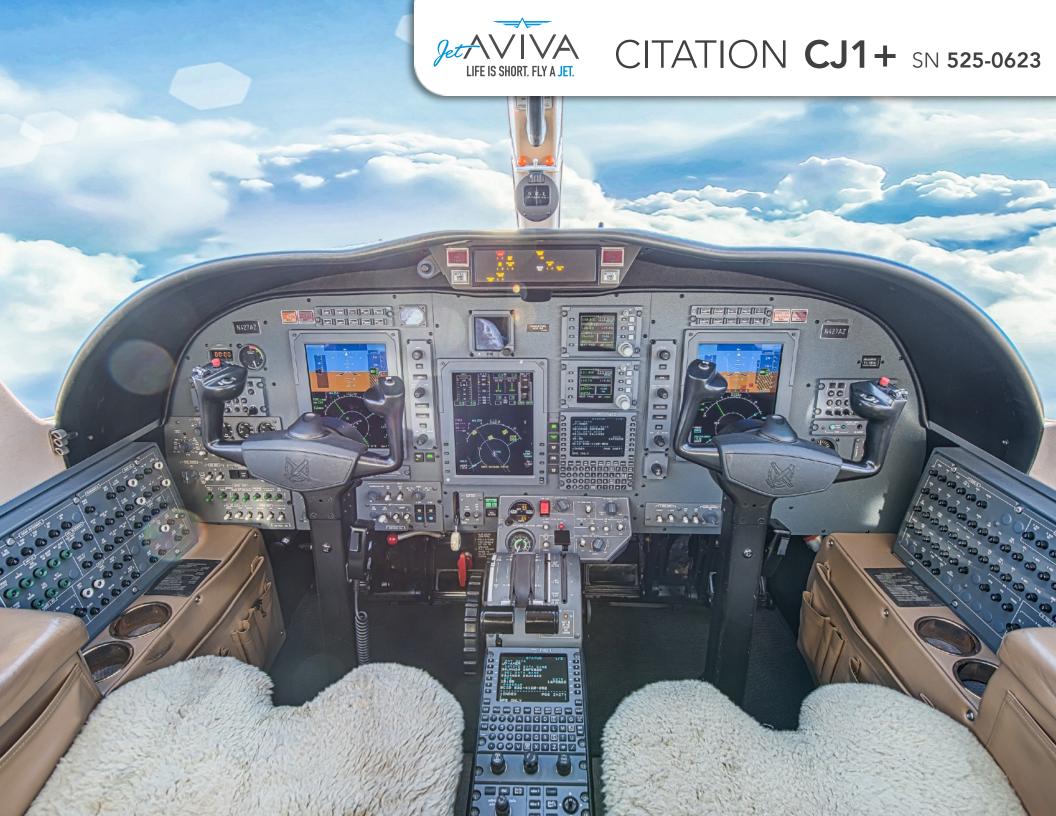

#### **AVIONICS:**

EFIS: Collins Pro Line 21 3-Screen

FMS: Dual Collins FMS 3000 with 4.0 update

Com: Dual Collins VHF 4000

Nav: Dual Collins NAV 4000

Xpndr: Dual Collins TDR 94D w/ Enhanced Mode S & Diversity

DME: Dual Collins DME 4000

ADF: Collins NAV 4000

GPS: Dual Collins GPS 4000S

ADC: Dual Collins ADC 3000

EGPWS: Honeywell Mk V with windshear alert

Radar: Collins WXR 852

Radar Altimeter: Collins ALT 4000

ELT: Artex C406-2

CVR: L3 FA2100

Stormscope: L3 WX 1000E

HF Radio: HF 9000 Provisions only

TCAS: Collins TTR 4000 TCAS II change 7.1

Data Loader: Collins DBU5000