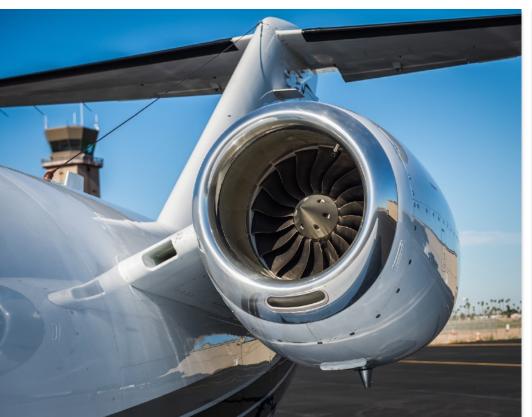

#### **ENGINES:**

Williams FJ44-1AP (2)
2,100 lbs. Thrust Each | 3,500 Hour TBO
Engine Times: 1,960 Left / 1,975 Right
Enrolled on TAP Advantage Elite