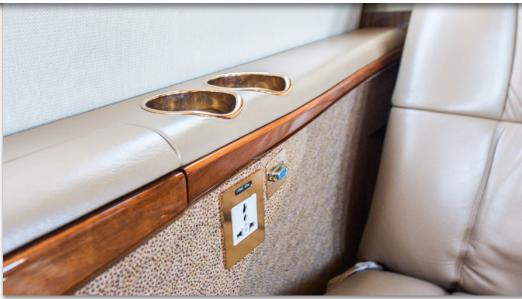

Cockpit Radio dispatch switch (Radio + FMS)

110V AC outlets in cabin and cockpit

Passenger Briefer PBS-250

Cabin display with flight following

Eros crew oxygen masks and P1 smoke goggles

Sheep skin covers on crew seats

#### **INTERIOR & CABIN:**

Six passenger interior in light beige leather

Aft cabin belted flushing lavatory

High gloss Wilson Art cabinetry with Quaker City Plating accessories

Light beige carpet & Light brown sidewalls, window surrounds, and headliner