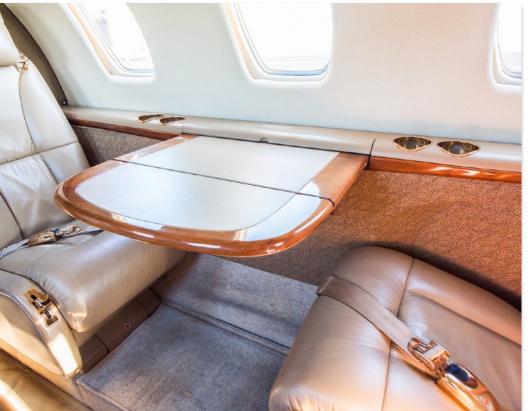

#### **INTERIOR & CABIN:**

Six passenger interior in light beige leather

Aft cabin belted flushing lavatory

High gloss Wilson Art cabinetry with Quaker City Plating accessories

Light beige carpet & Light brown sidewalls, window surrounds, and headliner

Forward deluxe refreshment center with heated water container

Aft cabin dividers with mirrored face