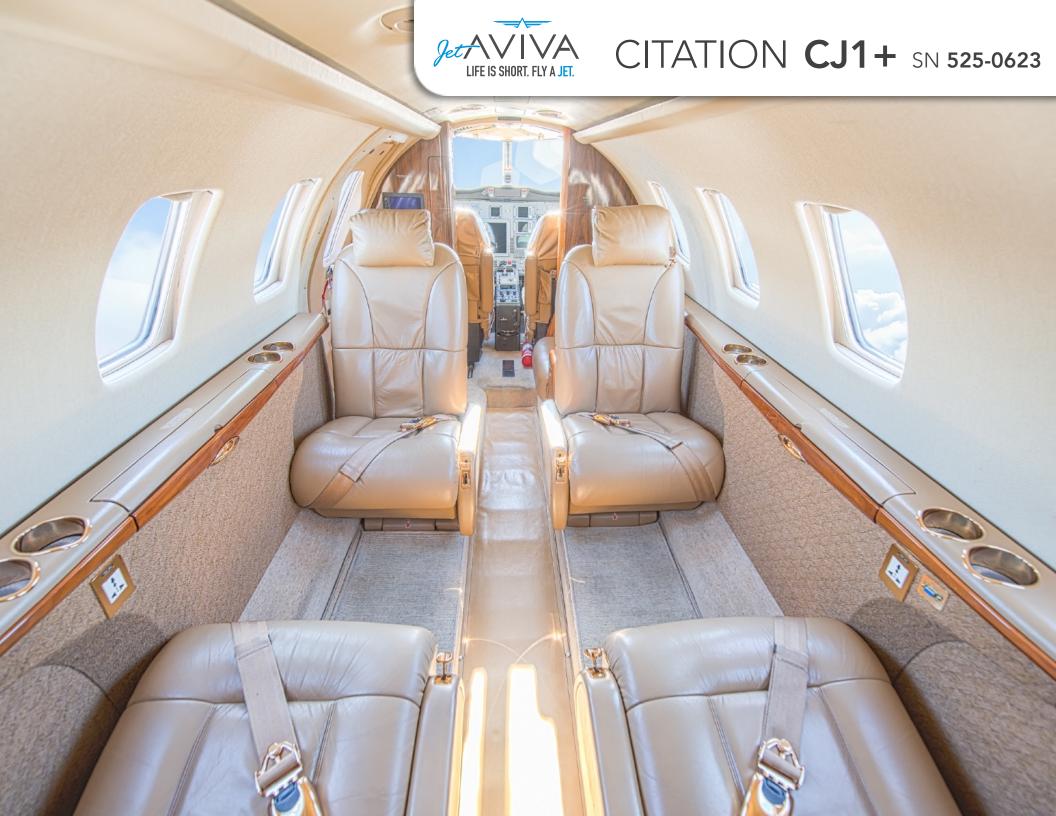

#### **INTERIOR & CABIN:**

Six passenger interior in light beige leather

Aft cabin belted flushing lavatory

High gloss Wilson Art cabinetry with Quaker City Plating accessories

Light beige carpet & Light brown sidewalls, window surrounds, and headliner

Forward deluxe refreshment center with heated water container

Aft cabin dividers with mirrored face