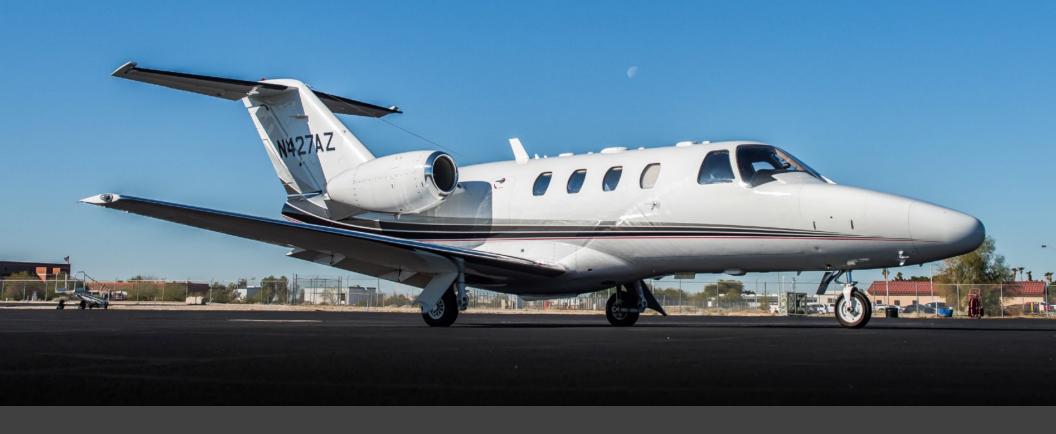

# CITATION CJ1+

SN **525-0623** 

YEAR & MODEL: 2006 CITATION CJ1+

**SERIAL NUMBER: 525-0623** 

**REGISTRATION: N427AZ** 

**AIRFRAME TT: 1,975 SNEW** 

**ENGINE TT: 1,960 / 1,975 SNEW** 

**LOCATION:** YUMA, AZ

### **EXTERIOR & PAINT:**

Overall White with Black, Grey and Red stripes.