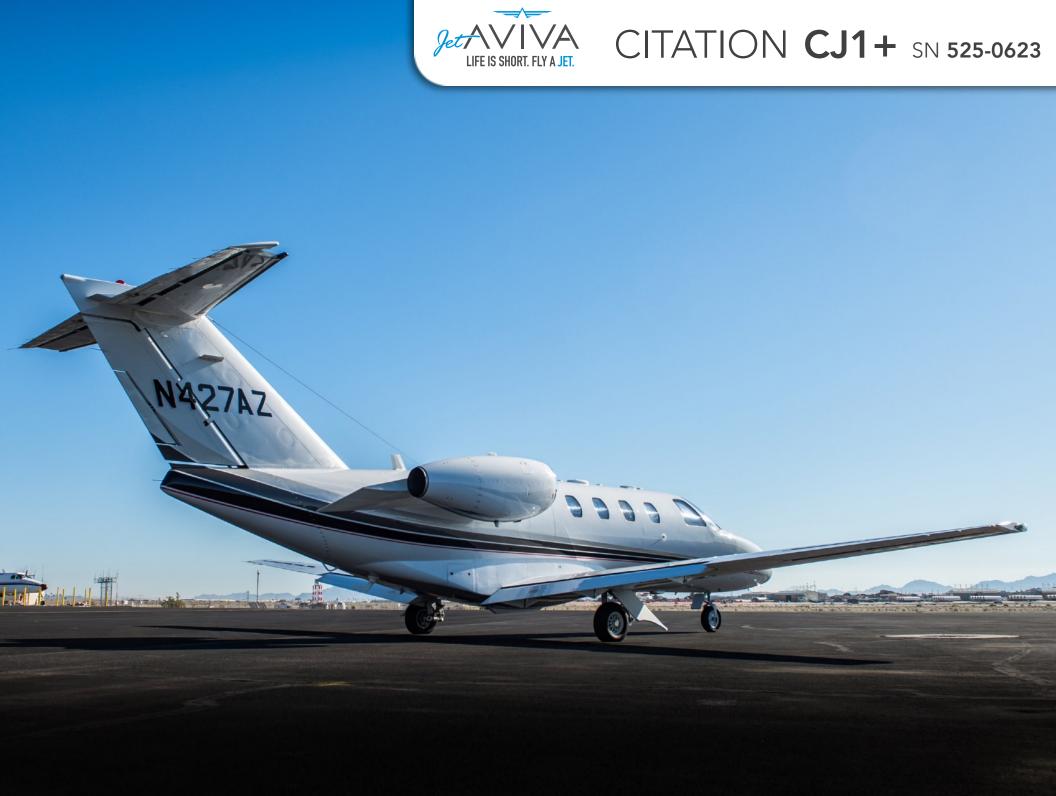

# CITATION CJ1+

SN **525-0623** 

YEAR & MODEL: 2006 CITATION CJ1+

**SERIAL NUMBER: 525-0623** 

**REGISTRATION: N427AZ** 

**AIRFRAME TT: 1,975 SNEW** 

**ENGINE TT: 1,960 / 1,975 SNEW** 

**LOCATION:** YUMA, AZ

### **EXTERIOR & PAINT:**

Overall White with Black, Grey and Red stripes.