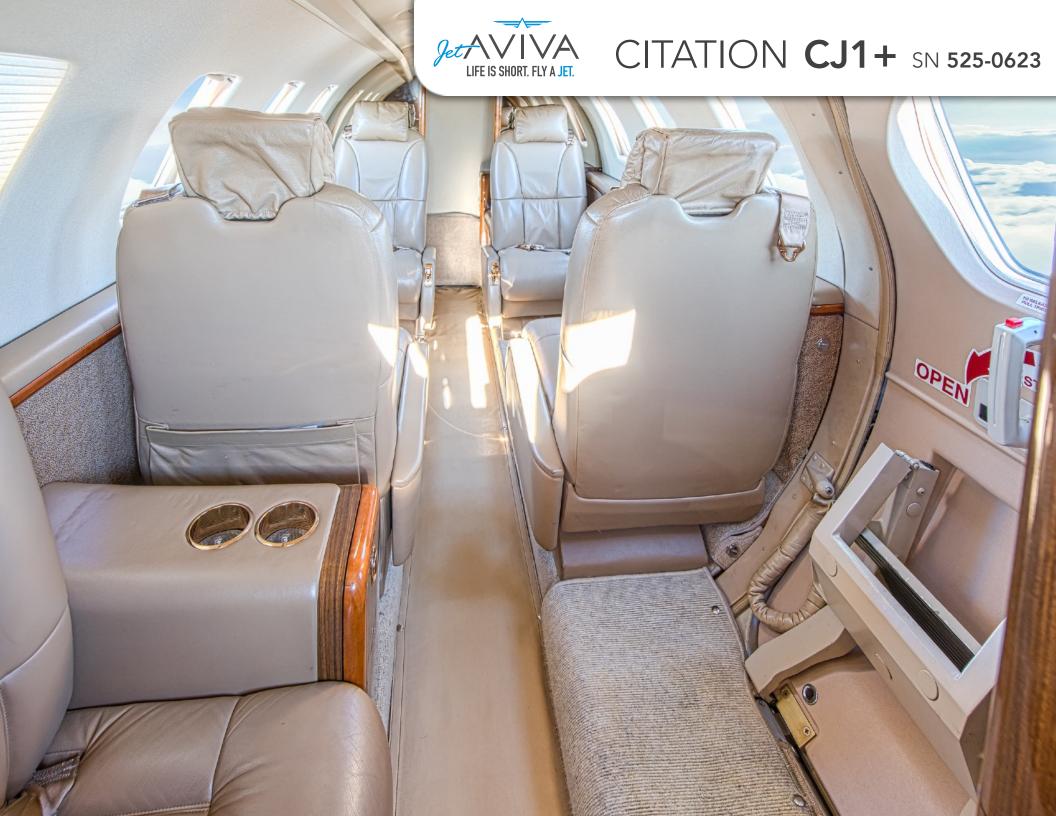

#### **INTERIOR & CABIN:**

Six passenger interior in light beige leather

Aft cabin belted flushing lavatory

High gloss Wilson Art cabinetry with Quaker City Plating accessories

Light beige carpet & Light brown sidewalls, window surrounds, and headliner